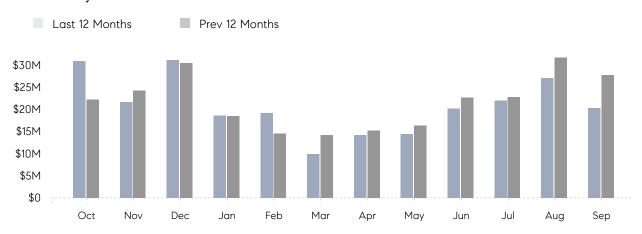

September 2022

# Smithtown Market Insights

## Smithtown

SUFFOLK, SEPTEMBER 2022

### **Property Statistics**

|               |               | Sep 2022     | Sep 2021     | % Change |  |
|---------------|---------------|--------------|--------------|----------|--|
| Single-Family | # OF SALES    | 30           | 40           | -25.0%   |  |
|               | SALES VOLUME  | \$20,306,500 | \$27,788,060 | -26.9%   |  |
|               | AVERAGE PRICE | \$676,883    | \$694,702    | -2.6%    |  |
|               | AVERAGE DOM   | 32           | 29           | 10.3%    |  |

### Monthly Sales



### Monthly Total Sales Volume



# COMPASS



Compass makes no representations or warranties, express or implied, with respect to future market conditions or prices of residential product at the time the subject property or any competitive property is complete and ready for occupancy or with respect to any report, study, finding, recommendation or other information provided by Compass herein. Moreover, no warranty, express or implied, is made or should be assumed regarding the accuracy, adequacy, completeness, legality, reliability, merchantability or fitness for a particular purpose of any information, in part or whole, contained herein. All material is presented with the understanding that Compass shall not be deemed to provide legal, accounting or other professional services. This is not intended to solicit the purch