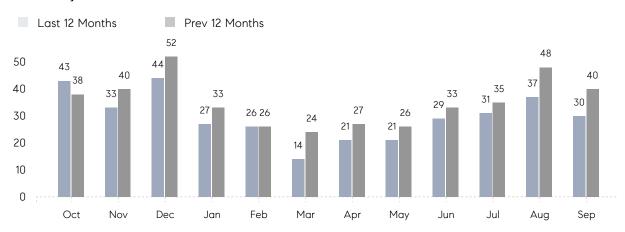

September 2022

# Smithtown Market Insights

## Smithtown

SUFFOLK, SEPTEMBER 2022

### **Property Statistics**

|               |               | Sep 2022     | Sep 2021     | % Change |  |
|---------------|---------------|--------------|--------------|----------|--|
| Single-Family | # OF SALES    | 30           | 40           | -25.0%   |  |
|               | SALES VOLUME  | \$20,306,500 | \$27,788,060 | -26.9%   |  |
|               | AVERAGE PRICE | \$676,883    | \$694,702    | -2.6%    |  |
|               | AVERAGE DOM   | 32           | 29           | 10.3%    |  |

### Monthly Sales



### Monthly Total Sales Volume



# COMPASS



Compass makes no representations or warranties, express or implied, with respect to future market conditions or prices of residential product at the time the subject property or any competitive property is complete and ready for occupancy or with respect to any report, study, finding, recommendation or other information provided by Compass herein. Moreover, no warranty, express or implied, is made or should be assumed regarding the accuracy, adequacy, completeness, legality, reliability, merchantability or fitness for a particular purpose of any information, in part or whole, contained herein. All material is presented with the understanding that Compass shall not be deemed to provide legal, accounting or other professional services. This is